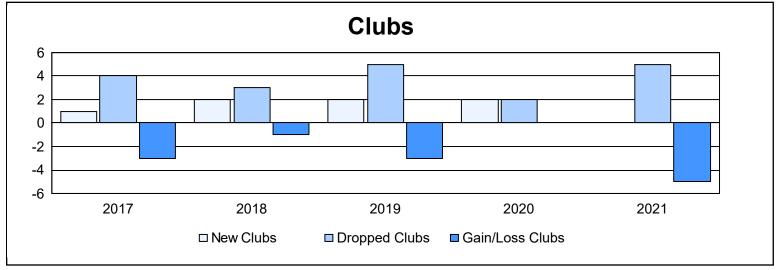

District 118 Y

As of June 2021 Cumulative

| Year      | New<br>Clubs | Dropped<br>Clubs | Gain/<br>Loss<br>Clubs | New<br>Members | Charter<br>Members | Reinstate<br>Members | Transfer<br>Members | Total<br>Member<br>Added | Total<br>Members<br>Dropped | Gain/<br>Loss<br>Members |
|-----------|--------------|------------------|------------------------|----------------|--------------------|----------------------|---------------------|--------------------------|-----------------------------|--------------------------|
| 2016-2017 | 1            | 4                | -3                     | 185            | 40                 | 3                    | 11                  | 239                      | 238                         | 1                        |
| 2017-2018 | 2            | 3                | -1                     | 104            | 60                 | 7                    | 11                  | 182                      | 305                         | -123                     |
| 2018-2019 | 2            | 5                | -3                     | 120            | 78                 | 5                    | 18                  | 221                      | 267                         | -46                      |
| 2019-2020 | 2            | 2                | 0                      | 123            | 71                 | 6                    | 8                   | 208                      | 198                         | 10                       |
| 2020-2021 | 0            | 5                | -5                     | 94             | 14                 | 4                    | 23                  | 135                      | 228                         | -93                      |
| Average   | 1            | 4                | -2                     | 125            | 53                 | 5                    | 14                  | 197                      | 247                         | -50                      |